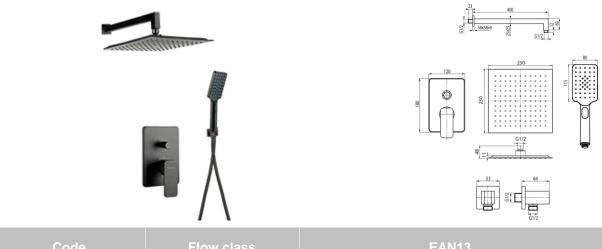

### **Series Loft Black**

### Concealed shower set

| Code        | Flow class | EAN13         |
|-------------|------------|---------------|
| 2454570-MBK | A/A        | 5902273574552 |

### **Used materials:**

- shower head 250 x 250 x 11mm
- spray arm 400mm
- flush-mounted shower mixer tap
- · water inlet angle valve
- 3-function shower hand
- shower hose

#### Finish:

matt black