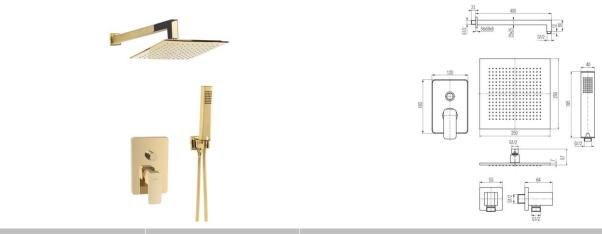

### **Used materials:**

- shower head 250 x 250 x 7mm
- spray arm 400mm
- flush-mounted shower mixer tap
- · water inlet angle valve
- 1-function shower hand
- shower hose

#### Finish:

Gold PVD