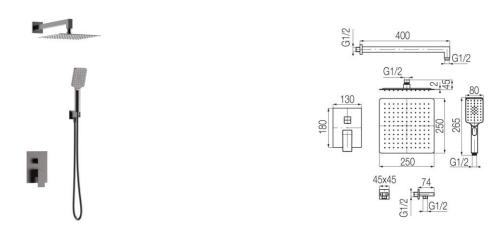

### **Used materials:**

- shower head 250 x 250 x 2mm
- spray arm 400mm
- flush-mounted shower mixer tap
- · water inlet angle valve
- 3-function shower hand
- shower hose