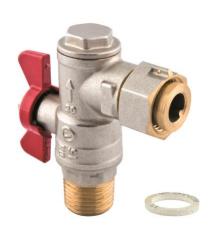

### **Ball valves SPIN**

Full-port angle ball valve with nut on stem, aluminium butterfly handle, rotary nut, magnet and with filter (female-male version)

| DN | Code    | Dimensions |      |     |      |    |    |      |    |    |    |    | EAN13         |
|----|---------|------------|------|-----|------|----|----|------|----|----|----|----|---------------|
|    |         | Size       | D    |     | dw   | L  | Lk | d    |    | Н  | h  | S  | LANIS         |
| 20 | 1473790 | R3/4-G3/4  | G3/4 | 7,5 | 18,5 | 89 | 64 | R3/4 | 50 | 40 | 51 | 31 | 5902273556756 |

### Type:

Angle ball valves with filter

# **Used materials:**

body, nut, ball, stem, adjustable stem nut: brass;

ball and stem seal: PTFE (teflon); lever: carbon steel with plastic coating

gasket: fibre,

filter insert: stainless steel

## Finish:

body, nut: nickel; ball: chrome