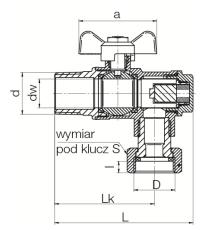

### **Ball valves SPIN**

Full-port angle ball valve with nut on stem, aluminium butterfly handle, rotary nut, magnet and with filter (female-male version)

| DN | Code    | Dimensions |      |     |      |    |    |      |    |    |    |    | EAN13         |
|----|---------|------------|------|-----|------|----|----|------|----|----|----|----|---------------|
|    |         | Size       | D    |     | dw   | L  | Lk | d    |    | Н  | h  | S  | LANIS         |
| 20 | 1473790 | R3/4-G3/4  | G3/4 | 7,5 | 18,5 | 89 | 64 | R3/4 | 50 | 40 | 51 | 31 | 5902273556756 |