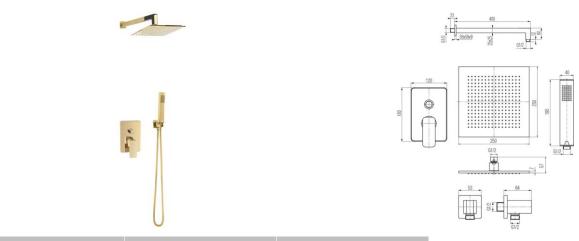

### Series Carré Gold

### Concealed shower set

| Code    | Flow class | EAN13         |
|---------|------------|---------------|
| 2455790 | A/Z        | 5902273552444 |

### **Used materials:**

- shower head 250 x 250
- KVADRO GOLD riser rail
- flush-mounted shower mixer tap
- KVADRO PLUS GOLD water inlet angle valve
- GOLD 1-function shower hand
- braided shower hose PVC GOLD

#### Finish:

Gold PVD