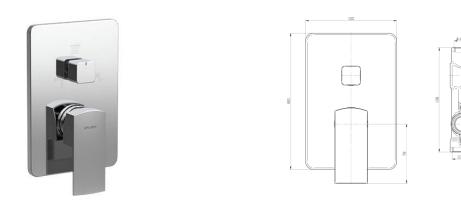

## Concealed bathtub and shower mixer tap with 3-function Diverter

| Code    | Cartridge         | Flow class | Connection | EAN13         |
|---------|-------------------|------------|------------|---------------|
| 2419270 | cartridge Φ35 low | B/B/B      | G1/2xG3/4  | 5902273556855 |

Wall min.32 Wall max.52