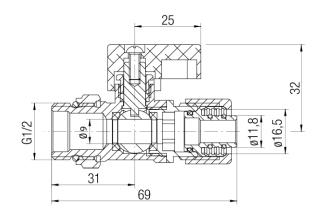

# Accessories for manifolds C.O.

Ball valve MINI PLUS with O-ring and Eurocone connector 16x2-G1/2, for hot water, with nut

| Code    | Dimensions | EAN13         |
|---------|------------|---------------|
| 6097390 | G1/2       | 5902273537014 |

# **Technical data/Operating parameters:**

Max pressure: 1,0 MPa, Max temperature: 95°C