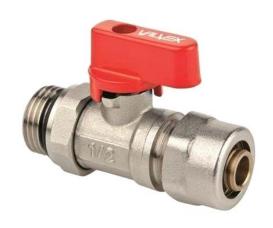

# Accessories for manifolds C.O.

Ball valve MINI PLUS with O-ring and Eurocone connector 16x2-G1/2, for hot water, with nut

| Code    | Dimensions | EAN13         |
|---------|------------|---------------|
| 6097390 | G1/2       | 5902273537014 |

### **Used materials:**

body, nut, ball, stem, end piece, bushing: brass;

ball seal: PTFE (teflon);

stem seal: O-ring seal, rubber NBR;

lever: aluminium alloy

#### Finish:

body, nut: nickel; ball: chrome