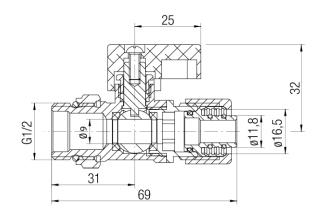

## Accessories for manifolds C.O.

Ball valve MINI PLUS with O-ring and Eurocone connector 16x2-G1/2, for cold water, with nut

| Code    | Dimensions | EAN13         |
|---------|------------|---------------|
| 6097380 | G1/2       | 5902273537007 |