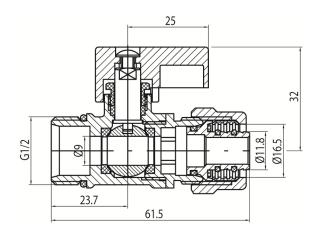

# Ball valve MINI with O-ring and Eurocone conetionns 16x2-G1/2, for hot water

| Code    | Dimensions | EAN13         |
|---------|------------|---------------|
| 6097360 | G1/2       | 5907451969281 |