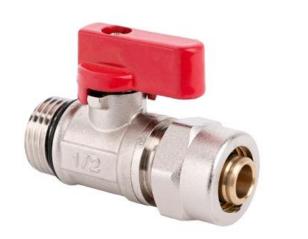

# Ball valve MINI with O-ring and Eurocone conetionns 16x2-G1/2, for hot water

| Code    | Dimensions | EAN13         |
|---------|------------|---------------|
| 6097360 | G1/2       | 5907451969281 |

### Product usage:

In cold and hot water systems and central heating systems as shut off valves

### **Used materials:**

body, nut, ball, stem, end piece, bushing: brass;

ball seal: PTFE (teflon);

stem seal: O-ring seal, rubber NBR;

lever: aluminium alloy

#### Finish:

body, nut: nickel; ball: chrome