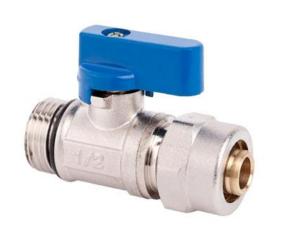

# Ball valve MINI with O-ring and Eurocone conetionns 16x2-G1/2, for cold water

| Code    | Dimensions | EAN13         |
|---------|------------|---------------|
| 6097350 | G1/2       | 5907451969298 |

### **Used materials:**

body, nut, ball, stem, end piece, bushing: brass;

ball seal: PTFE (teflon);

stem seal: O-ring seal, rubber NBR;

lever: aluminium alloy

#### Finish:

body, nut: nickel; ball: chrome