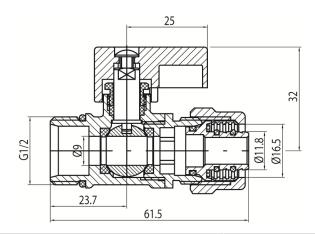

# Ball valve MINI with O-ring and Eurocone conetionns 16x2-G1/2, for cold water

| Code    | Dimensions | EAN13         |
|---------|------------|---------------|
| 6097350 | G1/2       | 5907451969298 |