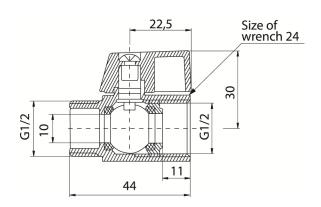

# Chrome plated ball valve (female-male vesion)

| DN | Code    | Dimensions | EAN13         |
|----|---------|------------|---------------|
| 15 | 1470010 | 1/2"       | 5907451926734 |