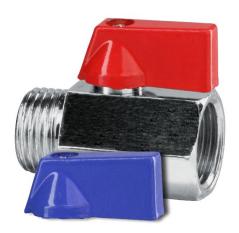

# Chrome plated ball valve (female-male vesion)

| DN | Code    | Dimensions | EAN13         |
|----|---------|------------|---------------|
| 15 | 1470010 | 1/2"       | 5907451926734 |

# Product usage:

In cold and hot water systems and central heating systems as shut off valves

### Type:

Straight ball valves