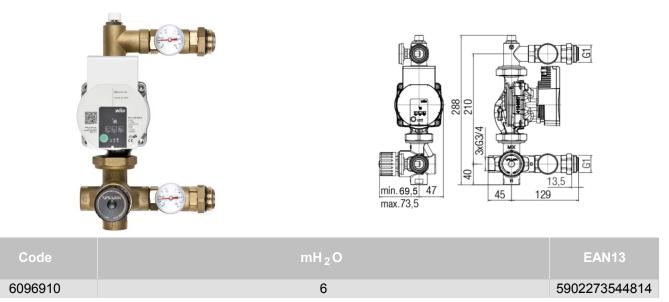

## Technical data/Operating parameters:

Max pressure: 0,6 MPa, Max temperature: 70°C

### **Used materials:**

four-way thermostatic valve, 90° elbow, reducing connectors, fittings, tee connector: brass, seals: EPDM, manual purging valve, circulating pump: Wilo.

#### Finish:

four-way thermostatic valve, 90° elbow, reducing connectors, fittings, tee connector: brass; manual purging valve: nickel