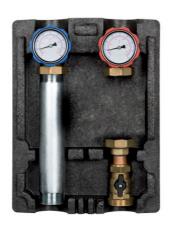

# PROFFco pump group

## **Product usage:**

For use in central heating systems for controlling and maintaining constant temperature in heating manifolds

## **Technical data/Operating parameters:**

Max temperature: 95°C Max pressure: 0,6 Mpa

The scale thermometers: 0-160°C

Factors heating: water, aqueous solutions of glycol

(max. 50% glycol)

Flow factor  $Kv = 7.3 \text{ m}^3/\text{h}$ 

### **Used materials:**

valve bodies, fittings, piece: brass;

pipe G6/4: galvanized steel; thermometer: steel/aluminum;

mounting bracket: galvanized steel;

seals: EPDM; seals ball: PTFE; insulation: PPE

#### Finish:

valve bodies, fittings, piece: brass; pump body: cast iron; pipe G6/4: galvanized steel; thermometer: steel/aluminum; mounting bracket: galvanized steel;