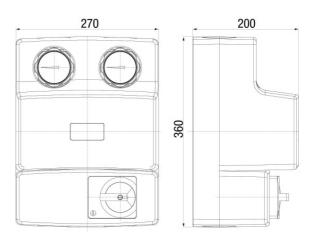

## PROFFmix pump group

# Pump group





| Code    | EAN13         |
|---------|---------------|
| 6096870 | 5902273506164 |

### Product usage:

For use in central heating systems for controlling and maintaining constant temperature in heating manifolds

#### Type:

Pump group

#### **Guarantee:**

2-year

### **Technical data/Operating parameters:**

Max temperature: 95°C Max pressure: 0,6 Mpa

The scale thermometers: 0-160°C

Factors heating: water, aqueous solutions of glycol

(max. 50% glycol) Flow factor Kv = 7m<sup>3</sup>/h

#### **Used materials:**

valve bodies, fittings, piece: brass;

pipe G6/4: galvanized steel; thermometer: steel/aluminum; mounting bracket: galvanized steel;

seals: EPDM; seals ball: PTFE; insulation: PPE

#### Finish:

valve bodies, fittings, piece: brass; pump body: cast iron; pipe G6/4: galvani