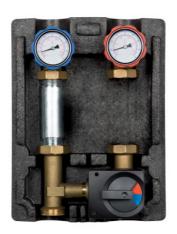

## PROFFmix pump group

### Product usage:

For use in central heating systems for controlling and maintaining constant temperature in heating manifolds

#### Type:

Pump group

### **Technical data/Operating parameters:**

Max temperature: 95°C Max pressure: 0,6 Mpa

The scale thermometers: 0-160°C

Factors heating: water, aqueous solutions of glycol

(max. 50% glycol) Flow factor Kv = 7m<sup>3</sup>/h

#### **Used materials:**

valve bodies, fittings, piece: brass;

pipe G6/4: galvanized steel; thermometer: steel/aluminum; mounting bracket: galvanized steel;

seals: EPDM; seals ball: PTFE; insulation: PPE

#### Finish:

valve bodies, fittings, piece: brass; pump body: cast iron; pipe G6/4: galvanized steel; thermometer: steel/aluminum; mounting bracket: galvanized steel;