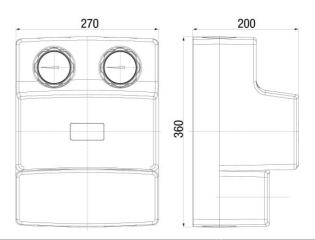

# PROFFco pump group

## Pump group

| Code    | $\mathrm{mH_2O}$ | EAN13         |  |
|---------|------------------|---------------|--|
| 6096820 | 6                | 5902273502685 |  |