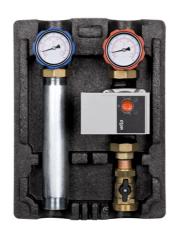

# PROFFco pump group

## Pump group

| Code    | $\mathrm{mH_2O}$ | EAN13         |  |
|---------|------------------|---------------|--|
| 6096820 | 6                | 5902273502685 |  |

### Product usage:

For use in central heating systems for controlling and maintaining constant temperature in heating manifolds

### Type:

Pump group

### **Technical data/Operating parameters:**

Max temperature: 95°C Max pressure: 0,6 Mpa

The scale thermometers: 0-160°C

Factors heating: water, aqueous solutions of glycol

(max. 50% glycol)

Flow factor  $Kv = 7.3 \text{ m}^3/\text{h}$ 

# **Used materials:**

valve bodies, fittings, piece: brass;

pump body: cast iron;

pipe G6/4: galvanized steel; thermometer: steel/aluminum; mounting bracket: galvanized steel;

seals: EPDM; seals ball: PTFE; insulation: PPE