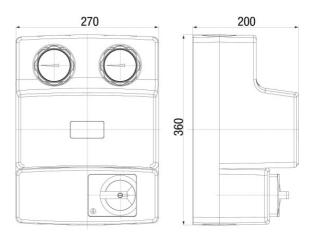

# PROFFmix pump group

## **Technical data/Operating parameters:**

Max temperature: 95°C Max pressure: 0,6 Mpa

The scale thermometers: 0-160°C

Factors heating: water, aqueous solutions of glycol

(max. 50% glycol) Flow factor  $Kv = 7m^3/h$ 