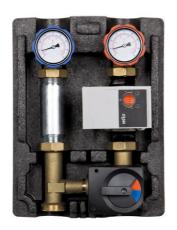

# PROFFmix pump group

### Product usage:

For use in central heating systems for controlling and maintaining constant temperature in heating manifolds

### Type:

Pump group

## **Technical data/Operating parameters:**

Max temperature: 95°C Max pressure: 0,6 Mpa

The scale thermometers: 0-160°C

Factors heating: water, aqueous solutions of glycol

(max. 50% glycol) Flow factor  $Kv = 7m^3/h$ 

#### **Used materials:**

valve bodies, fittings, piece: brass;

pump body: cast iron;

pipe G6/4: galvanized steel; thermometer: steel/aluminum; mounting bracket: galvanized steel;

seals: EPDM; seals ball: PTFE; insulation: PPE