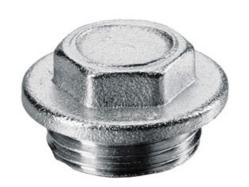

## **Plug TWIST**

## Nickel plated flanged plug

| Code    | Dimensions |      |    |    | EAN13         |
|---------|------------|------|----|----|---------------|
|         | Size       | d    | Н  | S  | LANIS         |
| 6095450 | 1/2"       | G1/2 | 17 | 14 | 5907451936795 |
| 6095460 | 3/4"       | G3/4 | 19 | 17 | 5907451936801 |
| 6095470 | 1"         | G1   | 21 | 27 | 5907451936818 |