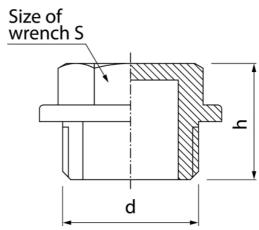

## Nickel plated flanged plug

| Code    | Dimensions |      |    |    | EAN13         |
|---------|------------|------|----|----|---------------|
|         | Size       | d    | Н  | S  | LANIS         |
| 6095450 | 1/2"       | G1/2 | 17 | 14 | 5907451936795 |
| 6095460 | 3/4"       | G3/4 | 19 | 17 | 5907451936801 |
| 6095470 | 1"         | G1   | 21 | 27 | 5907451936818 |