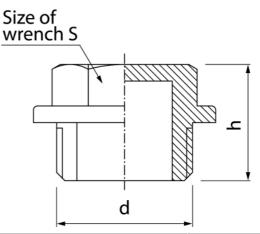

# Shot blasted flanged plug

| Code    | Dimensions |      |    |    | EAN13         |
|---------|------------|------|----|----|---------------|
|         | Size       | d    | н  | S  | EANIS         |
| 6095380 | 3/8"       | G3/8 | 15 | 12 | 5907451945254 |
| 6095350 | 1/2"       | G1/2 | 17 | 14 | 5907451902974 |
| 6095360 | 34"        | G3/4 | 19 | 17 | 5907451902981 |
| 6095370 | 1"         | G1   | 21 | 27 | 5907451902998 |