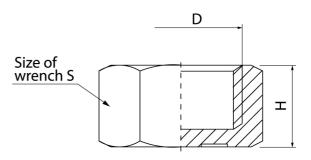

## Nickel plated female plug

| Code    | Dimensions |      |    |    | EAN13         |
|---------|------------|------|----|----|---------------|
|         | Size       | D    | Н  | S  | LANIS         |
| 6095250 | 1/2"       | G1/2 | 12 | 24 | 5907451936764 |
| 6095260 | 3/4"       | G3/4 | 12 | 30 | 5907451936771 |
| 6095270 | 1"         | G1   | 13 | 37 | 5907451936788 |