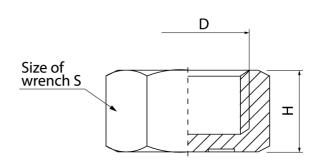

## Shot blasted female plug

| Code    | Dimensions |      |    |    | EAN13         |
|---------|------------|------|----|----|---------------|
|         | Size       | D    | Н  | S  | EANIS         |
| 6095200 | 3/8"       | G3/8 | 11 | 20 | 5907451945216 |
| 6095220 | 1/2"       | G1/2 | 12 | 24 | 5907451903001 |
| 6095230 | 3/4"       | G3/4 | 12 | 30 | 5907451903018 |
| 6095240 | 1"         | G1   | 13 | 37 | 5907451903025 |