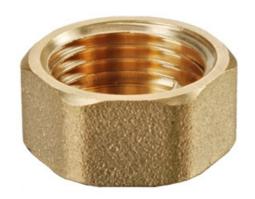

## **Plug TWIST**

## Shot blasted female plug

| Code    | Dimensions |      |    |    | EAN13         |
|---------|------------|------|----|----|---------------|
|         | Size       | D    | Н  | S  | EANIS         |
| 6095200 | 3/8"       | G3/8 | 11 | 20 | 5907451945216 |
| 6095220 | 1/2"       | G1/2 | 12 | 24 | 5907451903001 |
| 6095230 | 3/4"       | G3/4 | 12 | 30 | 5907451903018 |
| 6095240 | 1"         | G1   | 13 | 37 | 5907451903025 |