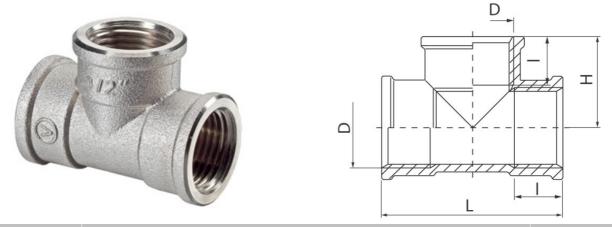

## Nickel plated female tee connector

| Code    | Dimensions |      |      |    |      | EAN13         |
|---------|------------|------|------|----|------|---------------|
|         | Size       | D    | н    | L  |      | LANIS         |
| 6052430 | 1/2"       | G1/2 | 23,5 | 47 | 12   | 5907451936368 |
| 6053430 | 3/4"       | G3/4 | 27,5 | 55 | 13,5 | 5907451936412 |
| 6054430 | 1"         | G1   | 32   | 64 | 15   | 5907451936498 |