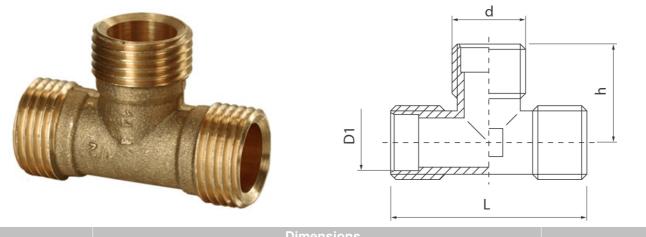

### Shot blasted male tee connector

| Code    | Dimensions |      |       |    |    | EAN13         |
|---------|------------|------|-------|----|----|---------------|
|         | Size       | d    | D1    | L  | h  |               |
| 6052320 | 1/2"       | G1/2 | 14,45 | 51 | 25 | 5907451936344 |
| 6053320 | 3/4"       | G3/4 | 20,3  | 60 | 30 | 5907451936375 |