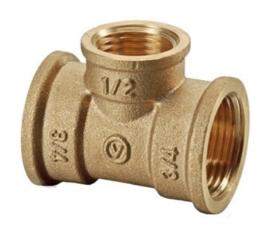

## Shot blasted female tee connector

| Code    | Dimensions     |      |      |    |      |      |    | EAN13         |
|---------|----------------|------|------|----|------|------|----|---------------|
|         | Size           | D    | D1   | L  |      | l1   | Н  | LANIS         |
| 6052100 | 3/4"-1/2"-3/4" | G3/4 | G1/2 | 55 | 13,5 | 12   | 27 | 5907451947098 |
| 6053100 | 1"-1/2"-1"     | G1   | G1/2 | 55 | 15   | 12   | 32 | 5907451947081 |
| 6054100 | 1"-3/4"-1"     | G1   | G3/4 | 56 | 15   | 13,5 | 32 | 5907451947074 |