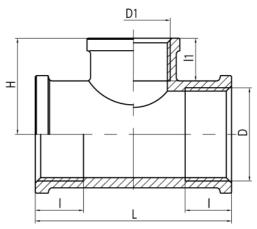

## Shot blasted female tee connector

| Code    | Dimensions     |      |      |    |      |      |    | EAN13         |
|---------|----------------|------|------|----|------|------|----|---------------|
|         | Size           | D    | D1   | L  |      | l1   | Н  | LANIS         |
| 6052100 | 3/4"-1/2"-3/4" | G3/4 | G1/2 | 55 | 13,5 | 12   | 27 | 5907451947098 |
| 6053100 | 1"-1/2"-1"     | G1   | G1/2 | 55 | 15   | 12   | 32 | 5907451947081 |
| 6054100 | 1"-3/4"-1"     | G1   | G3/4 | 56 | 15   | 13,5 | 32 | 5907451947074 |