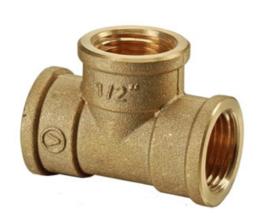

## **Tee connectors TWIST**

## Shot blasted female tee connector

| Code    | Dimensions |      |      |    |      | EAN13         |
|---------|------------|------|------|----|------|---------------|
|         | Size       | D    | Н    | L  |      | LANIS         |
| 6051420 | 3/8"       | G3/8 | 22,5 | 45 | 10   | 5907451944912 |
| 6052420 | 1/2"       | G1/2 | 23,5 | 47 | 12   | 5907451902912 |
| 6053420 | 3/4"       | G3/4 | 27,5 | 55 | 13,5 | 5907451902929 |
| 6054420 | 1"         | G1   | 32   | 64 | 15   | 5907451902936 |

## **Product usage:**

In the piping systems of cold and hot water and central heating for connecting pipes with each other or with any other part of the installation

Type: Technical data/Operating parameters: