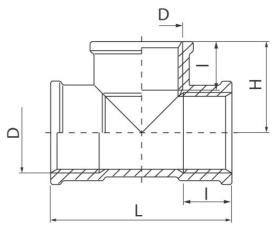

## Shot blasted female tee connector

| Code    | Dimensions |      |      |    |      | EAN13         |
|---------|------------|------|------|----|------|---------------|
|         | Size       | D    | Н    | L  |      | LANIS         |
| 6051420 | 3/8"       | G3/8 | 22,5 | 45 | 10   | 5907451944912 |
| 6052420 | 1/2"       | G1/2 | 23,5 | 47 | 12   | 5907451902912 |
| 6053420 | 3/4"       | G3/4 | 27,5 | 55 | 13,5 | 5907451902929 |
| 6054420 | 1"         | G1   | 32   | 64 | 15   | 5907451902936 |