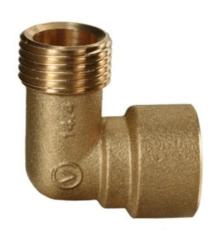

## **Elbow connectors V-PEX**

## Shot blasted female-male elbow connector

| Code    | Dimensions |       |      |       |    | EAN13         |
|---------|------------|-------|------|-------|----|---------------|
|         | Size       | D     | d    | D1    | L  | EANIS         |
| 6042420 | 1/2"       | Rp1/2 | R1/2 | 14,45 | 32 | 5907451906057 |
| 6043420 | 3/4"       | Rp3/4 | R3/4 | 20,3  | 35 | 5907451906064 |
| 6044420 | 1"         | Rp1   | R1   | 25    | 40 | 5907451906071 |

## **Product usage:**

For use in piping systems of cold and hot water and central heating for connecting of pipes with each other or with any other part of the installation.

Type: Technical data/Operating parameters: