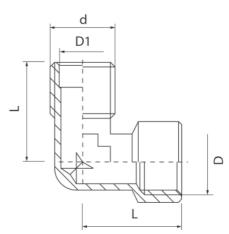

## Shot blasted female-male elbow connector

| Code    | Dimensions |       |      |       |    | EAN13         |
|---------|------------|-------|------|-------|----|---------------|
|         | Size       | D     | d    | D1    | L  | EANIS         |
| 6042420 | 1/2"       | Rp1/2 | R1/2 | 14,45 | 32 | 5907451906057 |
| 6043420 | 3/4"       | Rp3/4 | R3/4 | 20,3  | 35 | 5907451906064 |
| 6044420 | 1"         | Rp1   | R1   | 25    | 40 | 5907451906071 |