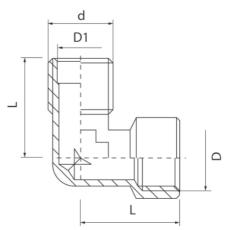

## Nickel plated female-male elbow connector

| Code    | Dimensions |       |      |       |    | EAN13         |
|---------|------------|-------|------|-------|----|---------------|
|         | Size       | D     | d    | D1    | L  | LANIS         |
| 6042400 | 1/2"       | Rp1/2 | R1/2 | 14,45 | 32 | 5907451936252 |
| 6043400 | 3/4"       | Rp3/4 | R3/4 | 20,3  | 35 | 5907451936283 |