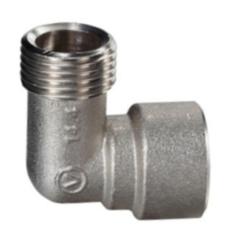

## Nickel plated female-male elbow connector

| Code    | Dimensions |       |      |       |    | EAN13         |
|---------|------------|-------|------|-------|----|---------------|
|         | Size       | D     | d    | D1    | L  | LANIS         |
| 6042400 | 1/2"       | Rp1/2 | R1/2 | 14,45 | 32 | 5907451936252 |
| 6043400 | 3/4"       | Rp3/4 | R3/4 | 20,3  | 35 | 5907451936283 |

## **Product usage:**

For use in piping systems of cold and hot water and central heating for connecting of pipes with each other or with any other part of the installation.

Type: Technical data/Operating parameters: