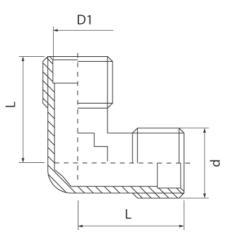

## Shot blasted male elbow connector

| Code    | Dimensions |      |       |    | EAN13         |
|---------|------------|------|-------|----|---------------|
|         | Size       | D    | D1    | L  | LANIS         |
| 6042320 | 1/2"       | G1/2 | 14,45 | 25 | 5907451936207 |
| 6043320 | 3/4"       | G3/4 | 20,3  | 30 | 5907451903834 |