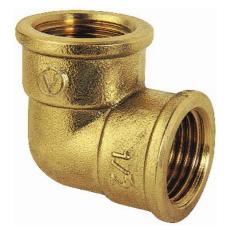

## Shot blasted female elbow connector

| Code    | Dimensions |        |      |      | EAN13         |
|---------|------------|--------|------|------|---------------|
|         | Size       | D      | L    |      | LANIS         |
| 6041380 | 3/8"       | G3/8   | 22,5 | 10   | 5907451944844 |
| 6042380 | 1/2"       | G1/2   | 25   | 12   | 5907451902882 |
| 6043380 | 3/4"       | G3/4   | 27,5 | 13,5 | 5907451902899 |
| 6044380 | 1"         | G1     | 33   | 16   | 5907451906088 |
| 6045380 | 1 1/4"     | G1 1/4 | 41,5 | 18,5 | 5907451944851 |

## **Product usage:**

In the piping systems of cold and hot water and central heating for connecting pipes with each other or with any other part of the installation

Type: Technical data/Operating parameters: