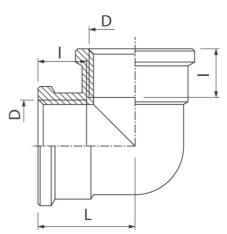

## Shot blasted female elbow connector

| Code    | Dimensions |        |      |      | EAN13         |
|---------|------------|--------|------|------|---------------|
|         | Size       | D      | L    |      | LANIS         |
| 6041380 | 3/8"       | G3/8   | 22,5 | 10   | 5907451944844 |
| 6042380 | 1/2"       | G1/2   | 25   | 12   | 5907451902882 |
| 6043380 | 3/4"       | G3/4   | 27,5 | 13,5 | 5907451902899 |
| 6044380 | 1"         | G1     | 33   | 16   | 5907451906088 |
| 6045380 | 1 1/4"     | G1 1/4 | 41,5 | 18,5 | 5907451944851 |