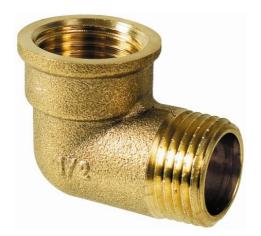

## **Elbow connectors TWIST**

## Shot blasted female-male elbow connector

| Code    | Dimensions |      |      |    |      |      |      | EAN13         |
|---------|------------|------|------|----|------|------|------|---------------|
|         | Size       | D    | d    | L  |      | l1   | Н    | LANIS         |
| 6041100 | 3/8"       | G3/8 | G3/8 | 27 | 10,5 | 10,5 | 18   | 5907451944868 |
| 6042100 | 1/2"       | G1/2 | G1/2 | 33 | 13   | 14   | 24   | 5907451944875 |
| 6043100 | 3/4"       | G3/4 | G3/4 | 39 | 14,5 | 16   | 28,5 | 5907451944882 |
| 6044100 | 1"         | G1   | G1   | 44 | 7    | 18   | 33   | 5907451944899 |