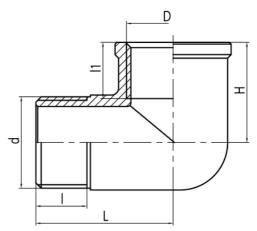

## Shot blasted female-male elbow connector

| Code    | Dimensions |      |      |    |      |      |      | EAN13         |
|---------|------------|------|------|----|------|------|------|---------------|
|         | Size       | D    | d    | L  |      | l1   | Н    | LANIS         |
| 6041100 | 3/8"       | G3/8 | G3/8 | 27 | 10,5 | 10,5 | 18   | 5907451944868 |
| 6042100 | 1/2"       | G1/2 | G1/2 | 33 | 13   | 14   | 24   | 5907451944875 |
| 6043100 | 3/4"       | G3/4 | G3/4 | 39 | 14,5 | 16   | 28,5 | 5907451944882 |
| 6044100 | 1"         | G1   | G1   | 44 | 7    | 18   | 33   | 5907451944899 |