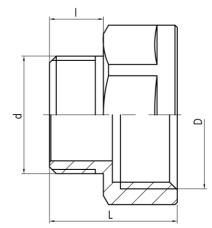

## Shot blasted female-male reducing coupling connector

| Code    | Dimensions |      |      |      |    |    | EAN13         |
|---------|------------|------|------|------|----|----|---------------|
|         | Size       | D    | d    | D1   | L  | S  | LANIS         |
| 6037520 | 1/2"-3/4"  | G1/2 | G3/4 | 20,3 | 32 | 27 | 5907451902783 |
| 6038520 | 3/4"-1"    | G3/4 | G1   | 25   | 35 | 34 | 5907451902790 |