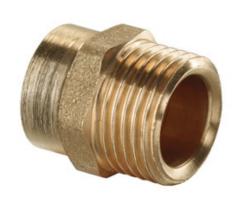

## Shot blasted female-male reducing coupling connector

| Code    | Dimensions |      |      |      |    |    | EAN13         |
|---------|------------|------|------|------|----|----|---------------|
|         | Size       | D    | d    | D1   | L  | S  | LANIS         |
| 6037520 | 1/2"-3/4"  | G1/2 | G3/4 | 20,3 | 32 | 27 | 5907451902783 |
| 6038520 | 3/4"-1"    | G3/4 | G1   | 25   | 35 | 34 | 5907451902790 |