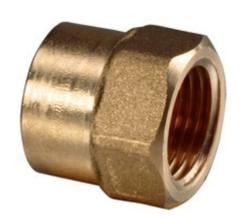

## Shot blasted female coupling connector

| Code    | Dimensions |      |    |    | EAN13         |
|---------|------------|------|----|----|---------------|
|         | Size       | D    | L  | S  | LANIS         |
| 6037110 | 1/2"       | G1/2 | 25 | 26 | 5907451902943 |
| 6038110 | 3/4"       | G3/4 | 28 | 32 | 5907451902950 |
| 6039110 | 1"         | G1   | 31 | 40 | 5907451902967 |