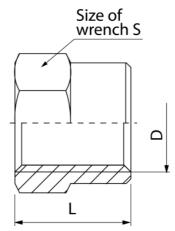

## Shot blasted female coupling connector

| Code    | Dimensions |      |    |    | EAN13         |
|---------|------------|------|----|----|---------------|
|         | Size       | D    | L  | S  | LANIS         |
| 6037110 | 1/2"       | G1/2 | 25 | 26 | 5907451902943 |
| 6038110 | 3/4"       | G3/4 | 28 | 32 | 5907451902950 |
| 6039110 | 1"         | G1   | 31 | 40 | 5907451902967 |