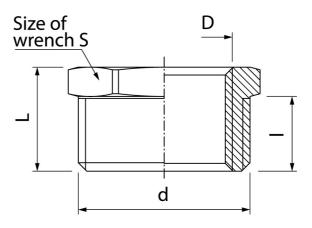

## Shot blasted reducing female-male coupling connector

| Code    | Dimensions |      |      |      |      |    | EAN13         |
|---------|------------|------|------|------|------|----|---------------|
|         | Size       | D    | d    | L    |      | S  | LANIS         |
| 6032500 | 3/8"-1/2"  | G3/8 | G1/2 | 17   | 12   | 21 | 5907451945117 |
| 6033500 | 1/2"-3/4"  | G1/2 | G3/4 | 18   | 12,5 | 27 | 5907451945124 |
| 6034500 | 1/2"-1"    | G1/2 | G1   | 21,5 | 15   | 34 | 5907451945131 |
| 6035500 | 3/4"-1"    | G3/4 | G1   | 21,5 | 15   | 34 | 5907451945148 |