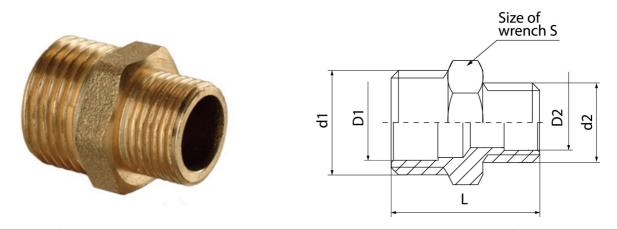

## Shot blasted male reduction fitting

| Code    | Dimensions |      |       |      |       |      |    | EAN13         |
|---------|------------|------|-------|------|-------|------|----|---------------|
|         | Size       | d1   | D1    | d2   | D2    | L    | S  | LANIS         |
| 6032410 | 3/8"-1/2"  | G1/2 | 14,45 | G3/8 | 11    | 27,5 | 22 | 5907451936054 |
| 6033420 | 1/2"-3/4"  | G3/4 | 20,3  | G1/2 | 14,45 | 33,5 | 27 | 5907451902738 |
| 6034420 | 3/4"-1"    | G1   | 25    | G3/4 | 20,3  | 37   | 34 | 5907451902745 |