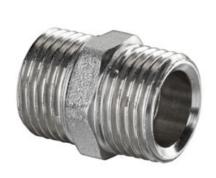

## Nickel plated male nipple connector

| Code    | Dimensions |       |      |    |    | EAN13         |
|---------|------------|-------|------|----|----|---------------|
|         | Size       | D     | d    | L  | S  | EANIS         |
| 6032240 | 1/2"       | 14,45 | G1/2 | 29 | 22 | 5907451936030 |
| 6033240 | 3/4"       | 20,3  | G3/4 | 36 | 27 | 5907451936061 |
| 6034240 | 1"         | 25    | G1   | 38 | 34 | 5907451936085 |