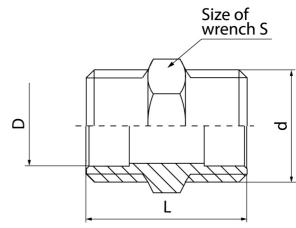

## Nickel plated male nipple connector

| Code    | Dimensions |       |      |    |    | EAN13         |
|---------|------------|-------|------|----|----|---------------|
|         | Size       | D     | d    | L  | S  | EANIS         |
| 6032240 | 1/2"       | 14,45 | G1/2 | 29 | 22 | 5907451936030 |
| 6033240 | 3/4"       | 20,3  | G3/4 | 36 | 27 | 5907451936061 |
| 6034240 | 1"         | 25    | G1   | 38 | 34 | 5907451936085 |