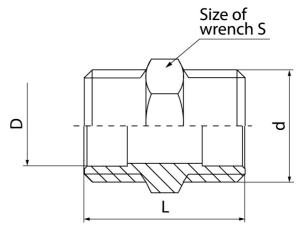

## Shot blasted nipple connector

| Code    | Dimensions |       |      |    |    | EAN13         |
|---------|------------|-------|------|----|----|---------------|
|         | Size       | D     | d    | L  | S  | LANIS         |
| 6032220 | 1/2"       | 14,45 | G1/2 | 29 | 22 | 5907451902707 |
| 6033220 | 3/4"       | 20,3  | G3/4 | 36 | 27 | 5907451902714 |
| 6034220 | 1"         | 25    | G1   | 38 | 34 | 5907451902721 |