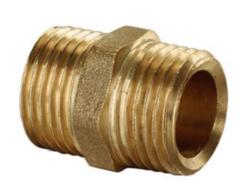

## Shot blasted nipple connector

| Code    | Dimensions |       |      |    |    | EAN13         |
|---------|------------|-------|------|----|----|---------------|
|         | Size       | D     | d    | L  | S  | LANIS         |
| 6032220 | 1/2"       | 14,45 | G1/2 | 29 | 22 | 5907451902707 |
| 6033220 | 3/4"       | 20,3  | G3/4 | 36 | 27 | 5907451902714 |
| 6034220 | 1"         | 25    | G1   | 38 | 34 | 5907451902721 |

## **Product usage:**

For use in piping systems of cold and hot water and central heating for connecting of pipes with each other or with any other part of the installation.

Type: Technical data/Operating parameters: