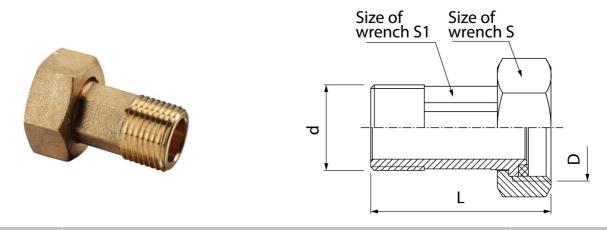

# Connector for water meter

| Code    | Dimensions |        |      |      |    |    | EAN13         |
|---------|------------|--------|------|------|----|----|---------------|
|         | Size       | D      | d    | L    | S  | S1 | LANIS         |
| 6032120 | 1/2"       | G3/4   | G1/2 | 45   | 29 | 19 | 5907451945186 |
| 6033120 | 3/4"       | G1     | G3/4 | 48   | 37 | 24 | 5907451945193 |
| 6034120 | 1"         | G1 1/4 | G1   | 53,5 | 46 | 30 | 5907451945209 |