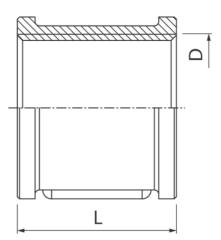

## Shot blasted coupling connector, female

| Code    | Dimensions |        |    | EAN13         |
|---------|------------|--------|----|---------------|
|         | Size       | D      | L  | LANIS         |
| 6031100 | 3/8"       | G3/8   | 24 | 5907451944929 |
| 6032100 | 1/2"       | G1/2   | 27 | 5907451944936 |
| 6033100 | 3/4"       | G3/4   | 30 | 5907451944943 |
| 6034100 | 1"         | G1     | 33 | 5907451944950 |
| 6035100 | 1 1/4"     | G1 1/4 | 38 | 5907451947104 |