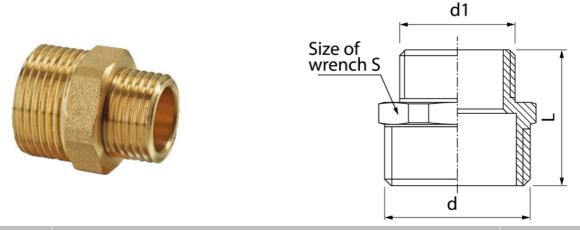

## Shot blasted reducing male nipple connector

| Code    | Dimensions |      |      |      |    | EAN13         |
|---------|------------|------|------|------|----|---------------|
|         | Size       | d    | d1   | L    | S  | LANIS         |
| 6031060 | 1/2"-3/8"  | G1/2 | G3/8 | 26   | 21 | 5907451945001 |
| 6032060 | 1/2"-3/4"  | G3/4 | G1/2 | 28,5 | 27 | 5907451945018 |
| 6033060 | 1/2"-1"    | G1   | G1/2 | 33   | 34 | 5907451945025 |
| 6034060 | 3/4"-1"    | G1   | G3/4 | 34   | 34 | 5907451945032 |