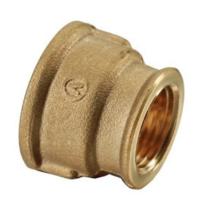

## Shot blasted reducing female coupling connector

| Code    | Dimensions |      |      |      |      | EAN13         |
|---------|------------|------|------|------|------|---------------|
|         | Size       | D    | D1   | L    |      | EANIS         |
| 6031030 | 1/2"-3/8"  | G1/2 | G3/8 | 27   | 14   | 5907451944967 |
| 6032030 | 3/4"-1/2"  | G3/4 | G1/2 | 27,5 | 14,5 | 5907451944974 |
| 6033030 | 1"-1/2"    | G1   | G1/2 | 31   | 16,5 | 5907451944981 |
| 6034030 | 1"-3/4"    | G1   | G3/4 | 32   | 16,5 | 5907451944998 |