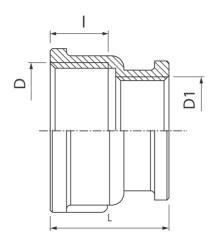

## Shot blasted reducing female coupling connector

| Code    | Dimensions |      |      |      |      | EAN13         |
|---------|------------|------|------|------|------|---------------|
|         | Size       | D    | D1   | L    |      | EANIS         |
| 6031030 | 1/2"-3/8"  | G1/2 | G3/8 | 27   | 14   | 5907451944967 |
| 6032030 | 3/4"-1/2"  | G3/4 | G1/2 | 27,5 | 14,5 | 5907451944974 |
| 6033030 | 1"-1/2"    | G1   | G1/2 | 31   | 16,5 | 5907451944981 |
| 6034030 | 1"-3/4"    | G1   | G3/4 | 32   | 16,5 | 5907451944998 |