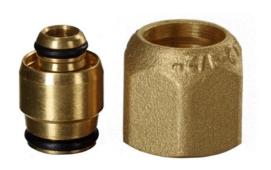

## Shot blasted straight fitting

| Code    | Dimensions  |      |    |    |    | EAN13         |
|---------|-------------|------|----|----|----|---------------|
|         | Size        | D    | d  | L  | S  | LANTS         |
| 6007050 | 12-16 G1/2" | G1/2 | 14 | 23 | 24 | 5907451935651 |
| 6008050 | 16-20 G3/4  | G3/4 | 20 | 28 | 30 | 5907451935729 |

### Used materials:

nut, end piece, bushing: brass; sealing: O-ring seals

### Finish:

brass