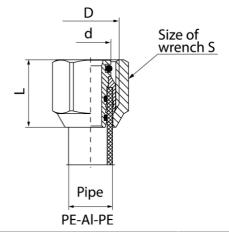

## Shot blasted straight fitting

| Code    | Dimensions  |      |    |    |    | EAN13         |
|---------|-------------|------|----|----|----|---------------|
|         | Size        | D    | d  | L  | S  | LANTS         |
| 6007050 | 12-16 G1/2" | G1/2 | 14 | 23 | 24 | 5907451935651 |
| 6008050 | 16-20 G3/4  | G3/4 | 20 | 28 | 30 | 5907451935729 |