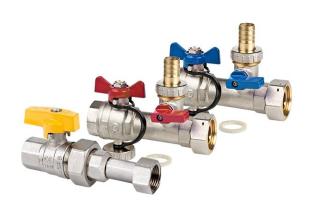

### Product usage:

For connecting central heating installations and gas to the boiler with ball valves with a rotary nut

# **Technical data/Operating parameters:**

Ball valves SPIN:

Max pressure: 2,5 MPa, Max temperature: 95°C Gas ball valve ORION:

MOP 5, T2 (from -20°C to +60°C)

Max pressure: 0,5 Mpa

#### **Used materials:**

**Ball valves SPIN:** 

body, nut, ball, stem, adjustable stem nut: brass;

ball and stem seal: PTFE (teflon); butterfly handle: aluminium alloy

gasket: fibre end piece: brass Gas ball valve ORION:

body, connector, nuts, ball, stem: brass;

ball seal: PTFE (teflon);

stem seal:

O-ring seal, rubber NBR;

butterfly handle: aluminium alloy