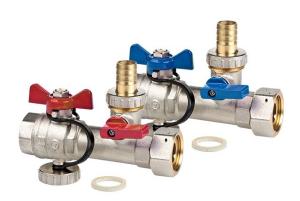

## Product usage:

For connecting central heating installations to the boiler with ball valves with a rotary nut

Type:

Connection sets

**Guarantee:** 

25-year

**Technical data/Operating parameters:** 

Max pressure: 2,5 MPa, Max temperature: 95°C

**Used materials:** 

body, nut, ball, stem, adjustable stem nut: brass;

ball and stem seal: PTFE (teflon); butterfly handle: aluminium alloy

gasket: fibre end piece: brass

Finish:

body, nut: nickel; ball: chrome,

nickel free surfaces in contact with water