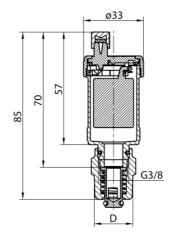

## Automatic purging valve with cut-off valve, shot blasted

| Code    | D    | EAN13         |
|---------|------|---------------|
| 4700360 | 1/2" | 5907451907962 |
| 4700160 | 3/8" | 5907451973646 |