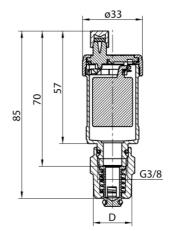

## Automatic purging valve with cut-off valve, nickel plated

| Code    | Colour          | D    | EAN13         |
|---------|-----------------|------|---------------|
| 4700330 | nikiel / nickel | 1/2" | 5907451907986 |
| 4700170 | nikiel / nickel | 3/8" | 5907451973653 |
| 4700230 | biały / white   | 1/2" | 5907451964484 |

**Used materials:** 

body, nut, cut-off valve body, plunger: brass; nozzle, float, plate, plug: polyacetal (POM);

flat spring: steel; sealing: EPDM rubber

Finish:

body, nut, cut-off valve

body: nickel (White version - powder-coated)