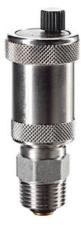

## **Purging valves ALFA**

## Automatic purging valve with cut-off valve, nickel plated

| Code    | Colour          | D    | EAN13         |
|---------|-----------------|------|---------------|
| 4700330 | nikiel / nickel | 1/2" | 5907451907986 |
| 4700170 | nikiel / nickel | 3/8" | 5907451973653 |
| 4700230 | biały / white   | 1/2" | 5907451964484 |

## **Product usage:**

For use in heating installations, where the heating medium is water or water-glycol solutions

Type:

Purging valves

**Guarantee:** 

25-year

**Technical data/Operating parameters:** 

Max pressure: 1,0 MPa, Max temperature: 110°C