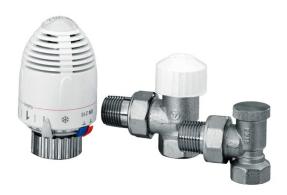

# Angle thermostatic set, large, nickel plated

| Code    | Dimensions | EAN13         |  |
|---------|------------|---------------|--|
| 4512500 | 1/2"       | 5907451998380 |  |

### **Used materials:**

thermostatic head GZ.05, angle thermostatic valve ZT22FK15, angle cut-off valve ZO-K-15