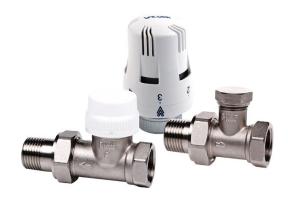

# Straight thermostatic set, large, nickel plated

| Code    | Dimensions | EAN13         |
|---------|------------|---------------|
| 4445200 | 1/2"       | 5907451966242 |

### **Used materials:**

thermostatic head head GZ.08A, straight thermostatic valve, straight cut-off valve