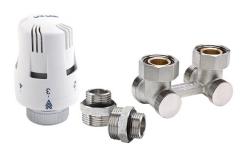

## Angled thermostat set

| Code    | Dimensions      |               |           | EAN13         |
|---------|-----------------|---------------|-----------|---------------|
|         | Head type GZ08A | Cut-off valve | Coupling  | LANIS         |
| 4445150 | M30x1,5         | GZ3/4-GW3/4   | G1/2-G3/4 | 5907451982976 |

**Used materials:** 

thermostatic head GZ.08A, angle cut-off FUSION3 unit for compact radiators, coupling G1/2-G3/4

Finish: nickel