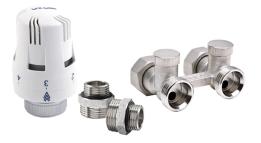

# Straight thermostat set

| Code    | Dimensions      |               |           | EAN13         |
|---------|-----------------|---------------|-----------|---------------|
|         | Head type GZ08A | Cut-off valve | Coupling  | LANTS         |
| 4445100 | M30x1,5         | GZ3/4-GW3/4   | G1/2-G3/4 | 5907451983256 |

#### Used materials:

thermostatic head GZ.08A, straight cut-off FUSION3 unit for compact radiators, coupling G1/2-G3/4