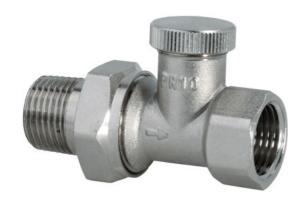

## **Cut-off valves VECTOR**

## Straight cut-off valve, nickel plated

| Code    | Colour          | Dimensions | EAN13         |
|---------|-----------------|------------|---------------|
| 4420020 | nikiel / nickel | 3/8"       | 5902273501657 |
| 4420080 | nikiel / nickel | 1/2"       | 5907451998427 |
| 4420300 | biały / white   | 1/2"       | 5907451964354 |

## **Product usage:**

For use in plumbing and central heating systems where the heating medium is water or waterglycol solution

Type:

Cut-off valves

**Guarantee:** 

25-year

**Technical data/Operating parameters:** 

Max pressure: 1,0 MPa, Max temperature: 100°C

**Used materials:** 

body, disc, plug, coupling nut, coupling end

piece: brass;

disc, plug and coupling end piece sealing: NBR

and EPDM rubber

Finish:

body, coupling nut, coupling end piece: nickel (White

version - powder-coated)