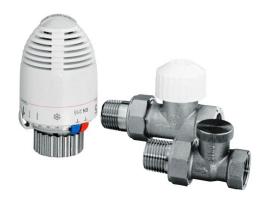

# Straight thermostatic set, large, nickel plated

| Code    | Dimensions | EAN13         |
|---------|------------|---------------|
| 4412500 | 1/2"       | 5907451998373 |

## **Used materials:**

thermostatic head GZ.05, straight thermostatic valve ZT22FP15, straight cut-off valve ZO-P-15.